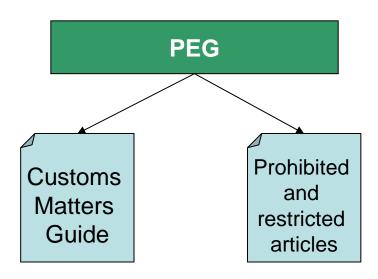

# **Postal Export Guide (PEG) – Context**

The PEG replaces two UPU publications by a Web Service with enhanced possibilities for users. It can be separated in two sections:

- Customs Matters Guide Single WCO–UPU Customs publication
- Result of a Questionnaire filled in jointly by Customs and Posts

- Electronic list of prohibited and restricted items
- Search facility by country, HS code and description