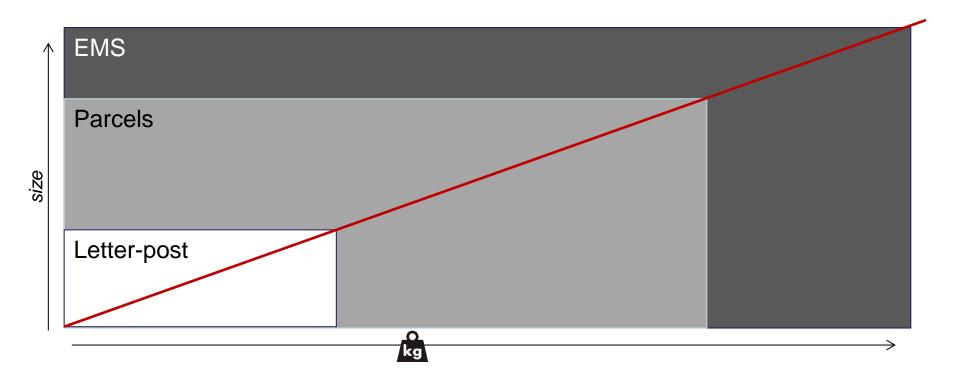

# **Product strategy and integration**

PSIG taskforce 2 - Matrix of UPU physical services

|                | Current UPU name of service   | Weight                  | M/O     | PFP                | S10 barcode<br>identifier | Electronic tracking for<br>Customs/<br>security through to arrival | Electronic tracking through to delivery                                                       | Internet-<br>based Inquiry<br>System | EMSEVT<br>version 3 | Delivery<br>standard | Signature | Insured/<br>Liability |
|----------------|-------------------------------|-------------------------|---------|--------------------|---------------------------|--------------------------------------------------------------------|-----------------------------------------------------------------------------------------------|--------------------------------------|---------------------|----------------------|-----------|-----------------------|
|                | priority and non-priority     | 0 – 2 kg                | М       | Yes1               | No                        | No                                                                 | No                                                                                            | No                                   |                     | J+5                  | No        | No                    |
|                | small packet                  | 0 – 2 kg                | М       | Yes1               | UA – UZ                   | CN 22 & CN 23<br>No                                                | No                                                                                            | No                                   |                     | J +5                 | No        | No                    |
|                | Express                       | 0 – 2 kg                | O2      | Yes                | LA – LZ                   | Yes<br>EME, EMF (optional)                                         | EMC, EMD, EMH/ EMI<br>(mandatory)<br>EMA, EMB, EMG, EMJ,EMK<br>(optional)                     | Notyet                               |                     | J+5                  |           |                       |
|                | Registered                    | 0 – 2 kg                | M2      | Yes                | RA – RZ                   | Yes<br>EME, EMF (optional)                                         | EMC, EMD, EMH/EMI<br>(mandatory)<br>EMA, EMB, EMG, EMJ,EMK<br>(optional)                      | Notyet                               |                     | J+5                  | Yes       |                       |
|                | Insured                       | 0 – 2 kg                | O2      | Yes                | VA – VZ                   | Yes<br>EME, EMF (optional)                                         | EMC, EMD, EMH/ EMI<br>(mandatory)<br>EMA, EMB, EMG, EMJ,EMK<br>(optional)                     | Notyet                               |                     | J+5                  | Yes       | Yes                   |
|                | IBRS                          | 0 – 50 g<br>50 g – 2 kg | M2<br>O | Yes1               | QA – QM<br>optional       | Yes                                                                |                                                                                               |                                      |                     |                      |           |                       |
| Parcels        | UPU Air Parcel                | 0 – 20 kg<br>20 – 30 kg | M<br>O  | Yes<br>(scan only) | CA – CZ                   | EME, EMF (mandatory)                                               | EMC, EMD, EMH, EMI,<br>PREDES, RESDES (mandatory)                                             | Yes                                  |                     |                      | Yes       | Yes                   |
|                | UPU surface parcel            | 0 – 20 kg<br>20 – 30 kg | M<br>O  | Yes<br>(scan only) | CA – CZ                   | EME, EMF (mandatory)                                               | EMC, EMD, EMH, EMI,<br>PREDES, RESDES (mandatory)                                             | Yes                                  |                     |                      | Yes       | Yes                   |
|                | Merchandise return<br>Service | 0 – 20 kg<br>20 – 30 kg | 0       |                    |                           |                                                                    | EMA, EMC, EMD, EMH/EMI<br>(mandatory)                                                         |                                      |                     |                      |           |                       |
| EMS            | EMS                           | 0 – 30 kg               | 0       | Yes                | EA – EZ                   | EME, EMF                                                           | EMA, EMB, EMC, EMD,<br>EMH/EMI, EMJ, EMK<br>PREDES, RESDES<br>PRECON, RESCON<br>CARDIT/RESDIT | Yes                                  |                     |                      | Yes       | Yes                   |
| e-<br>commerce | e-commerce                    | 0-30 kg                 | 0       | ?                  | ?                         | EME, EMF (mandatory)                                               | ?                                                                                             | Yes                                  |                     |                      | optional  | optional              |