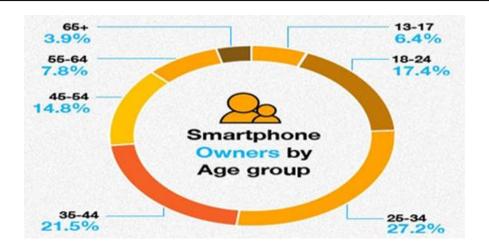

#### **TRENDS**

- 99% of businesses are MSMEs in ASEAN and EU countries
- B2C e-commerce worldwide estimated to be worth 1.3 trillion USD
- Over 10 billion parcels transacted in B2C
- Internet users projected to reach 3.2 billion by end of 2015
- Majority of B2C sales are sent through the post
- Over 20 posts have diversified into e-shopping
- Largest percentage of smartphone owners are aged between 26 34 years