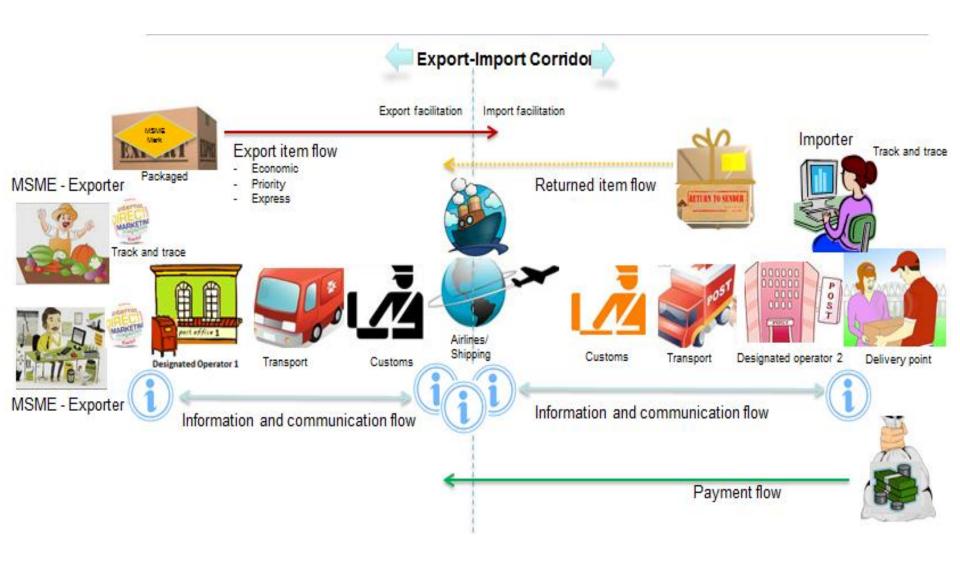

#### Postal trade facilitation value chain

EX PORTA FÁCIL

Post Office Ltd launches pre-pay parcel service for SMEs Tuesday Fabruary 12th, 2011

Post Office Ltd has launched a new pre-paid card to speed up parcel services for small businesses and Internet power sellers.