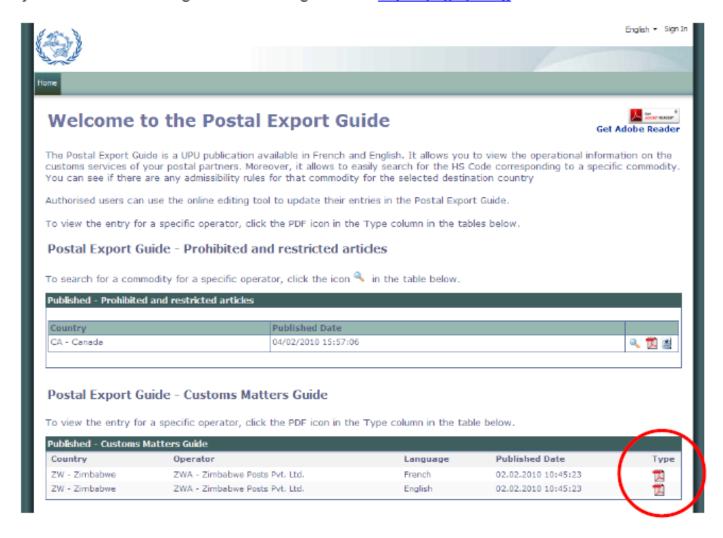

# **Postal Export Guide (PEG) – Context**

The PEG replaces two UPU publications by a Web Service with enhanced possibilities for users. It can be separated in two sections:

- Customs Matters Guide Single WCO–UPU Customs publication
- Result of a Questionnaire filled in jointly by Customs and Posts

- Electronic list of prohibited and restricted items
- Search facility by country, HS code and description

#### Viewing published documents

To view the information on the inbound customs services of your postal customs partners, open your web browser and go to the following address: https://peg.upu.org