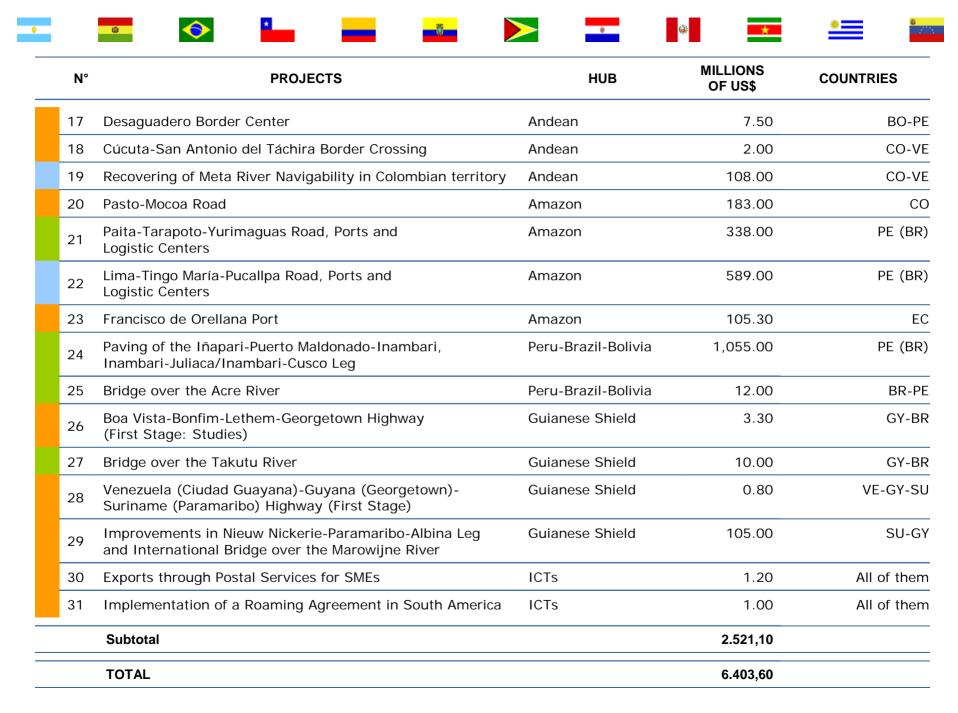

 According to the information gathered by the countries, AIC involves investments, both private and public, that will amount to US\$ 6,403.6 million:

| 7 projects in the MERCOSUR-Chile Hub       | US\$ 2,896.0 |
|--------------------------------------------|--------------|
| 2 projects in the Capricorn Hub            | US\$ 65.0    |
| 7 projects in the Central Interoceanic Hub | US\$ 921.7   |
| 3 projects in the Andean Hub               | US\$ 117.5   |
| 4 projects in the Amazon Hub               | US\$ 1,215.2 |
| 2 projects in the Peru-Brazil-Bolivia Hub  | US\$ 1,067.0 |
| 4 projects in the Guianese Shield Hub      | US\$ 119.0   |
| 2 projects in multisectoral processes      | US\$ 2.2     |
|                                            |              |

US\$ 6,403.6

| PROJECTS                                                                              | HUB                                                                                                                                                                                                                                                                                                                                                                                                                                                                                                                                                                                                                                                                                                                                                                    | MILLIONS<br>OF US\$                                                                                                                                                                                                                                                                                                                                                                                                                                                                                                                                                                                                                                                                                                                                                                                                                                                                                                     | COUNTRIES                                                                                                                                                                                                                                                                                                                                                                                                                                                                                                                                                                                                                                                                                                                                                                                                                                                                                                                                                        |
|---------------------------------------------------------------------------------------|------------------------------------------------------------------------------------------------------------------------------------------------------------------------------------------------------------------------------------------------------------------------------------------------------------------------------------------------------------------------------------------------------------------------------------------------------------------------------------------------------------------------------------------------------------------------------------------------------------------------------------------------------------------------------------------------------------------------------------------------------------------------|-------------------------------------------------------------------------------------------------------------------------------------------------------------------------------------------------------------------------------------------------------------------------------------------------------------------------------------------------------------------------------------------------------------------------------------------------------------------------------------------------------------------------------------------------------------------------------------------------------------------------------------------------------------------------------------------------------------------------------------------------------------------------------------------------------------------------------------------------------------------------------------------------------------------------|------------------------------------------------------------------------------------------------------------------------------------------------------------------------------------------------------------------------------------------------------------------------------------------------------------------------------------------------------------------------------------------------------------------------------------------------------------------------------------------------------------------------------------------------------------------------------------------------------------------------------------------------------------------------------------------------------------------------------------------------------------------------------------------------------------------------------------------------------------------------------------------------------------------------------------------------------------------|
| Duplication of Route 14                                                               | MERCOSUR-Chile                                                                                                                                                                                                                                                                                                                                                                                                                                                                                                                                                                                                                                                                                                                                                         | 370.00                                                                                                                                                                                                                                                                                                                                                                                                                                                                                                                                                                                                                                                                                                                                                                                                                                                                                                                  | AR (BR)                                                                                                                                                                                                                                                                                                                                                                                                                                                                                                                                                                                                                                                                                                                                                                                                                                                                                                                                                          |
| Remodeling of the Rio Branco-Montevideo-Colonia-<br>Nueva Palmira Corridor            | MERCOSUR-Chile                                                                                                                                                                                                                                                                                                                                                                                                                                                                                                                                                                                                                                                                                                                                                         | 176.80                                                                                                                                                                                                                                                                                                                                                                                                                                                                                                                                                                                                                                                                                                                                                                                                                                                                                                                  | UY (AR-BR)                                                                                                                                                                                                                                                                                                                                                                                                                                                                                                                                                                                                                                                                                                                                                                                                                                                                                                                                                       |
| Building of the Jaguarão-Rio Branco International Bridge                              | MERCOSUR-Chile                                                                                                                                                                                                                                                                                                                                                                                                                                                                                                                                                                                                                                                                                                                                                         | 12.00                                                                                                                                                                                                                                                                                                                                                                                                                                                                                                                                                                                                                                                                                                                                                                                                                                                                                                                   | BR-UY                                                                                                                                                                                                                                                                                                                                                                                                                                                                                                                                                                                                                                                                                                                                                                                                                                                                                                                                                            |
| Duplication of the Palhoça-Osorio Leg (Rodovia Mercosur)                              | MERCOSUR-Chile                                                                                                                                                                                                                                                                                                                                                                                                                                                                                                                                                                                                                                                                                                                                                         | 800.00                                                                                                                                                                                                                                                                                                                                                                                                                                                                                                                                                                                                                                                                                                                                                                                                                                                                                                                  | BR (AR-UY)                                                                                                                                                                                                                                                                                                                                                                                                                                                                                                                                                                                                                                                                                                                                                                                                                                                                                                                                                       |
| Los Andes-Mendoza Railway Project                                                     | MERCOSUR-Chile                                                                                                                                                                                                                                                                                                                                                                                                                                                                                                                                                                                                                                                                                                                                                         | 251.00                                                                                                                                                                                                                                                                                                                                                                                                                                                                                                                                                                                                                                                                                                                                                                                                                                                                                                                  | AR-CH                                                                                                                                                                                                                                                                                                                                                                                                                                                                                                                                                                                                                                                                                                                                                                                                                                                                                                                                                            |
| International Route 60 CH (Valparaíso-Los Andes Leg)                                  | MERCOSUR-Chile                                                                                                                                                                                                                                                                                                                                                                                                                                                                                                                                                                                                                                                                                                                                                         | 286.00                                                                                                                                                                                                                                                                                                                                                                                                                                                                                                                                                                                                                                                                                                                                                                                                                                                                                                                  | CH (AR)                                                                                                                                                                                                                                                                                                                                                                                                                                                                                                                                                                                                                                                                                                                                                                                                                                                                                                                                                          |
| Northeast Argentina Gas Pipeline                                                      | MERCOSUR-Chile                                                                                                                                                                                                                                                                                                                                                                                                                                                                                                                                                                                                                                                                                                                                                         | 1 billion                                                                                                                                                                                                                                                                                                                                                                                                                                                                                                                                                                                                                                                                                                                                                                                                                                                                                                               | AR (BO)                                                                                                                                                                                                                                                                                                                                                                                                                                                                                                                                                                                                                                                                                                                                                                                                                                                                                                                                                          |
| Building of the Salvador Mazza-Yacuiba Binational Bridge                              | Capricorn                                                                                                                                                                                                                                                                                                                                                                                                                                                                                                                                                                                                                                                                                                                                                              | 10.00                                                                                                                                                                                                                                                                                                                                                                                                                                                                                                                                                                                                                                                                                                                                                                                                                                                                                                                   | AR-BO                                                                                                                                                                                                                                                                                                                                                                                                                                                                                                                                                                                                                                                                                                                                                                                                                                                                                                                                                            |
| Presidente Franco-Porto Meira New Bridge and<br>Border Center                         | Capricorn                                                                                                                                                                                                                                                                                                                                                                                                                                                                                                                                                                                                                                                                                                                                                              | 55.00                                                                                                                                                                                                                                                                                                                                                                                                                                                                                                                                                                                                                                                                                                                                                                                                                                                                                                                   | PY-BR                                                                                                                                                                                                                                                                                                                                                                                                                                                                                                                                                                                                                                                                                                                                                                                                                                                                                                                                                            |
| Building of the Pailón-San José-Puerto Suárez Road                                    | Central Interoceanic                                                                                                                                                                                                                                                                                                                                                                                                                                                                                                                                                                                                                                                                                                                                                   | 435.30                                                                                                                                                                                                                                                                                                                                                                                                                                                                                                                                                                                                                                                                                                                                                                                                                                                                                                                  | BO (BR-CH-PE)                                                                                                                                                                                                                                                                                                                                                                                                                                                                                                                                                                                                                                                                                                                                                                                                                                                                                                                                                    |
| São Paulo Railway Ring (North and South)                                              | Central Interoceanic                                                                                                                                                                                                                                                                                                                                                                                                                                                                                                                                                                                                                                                                                                                                                   | 300.00                                                                                                                                                                                                                                                                                                                                                                                                                                                                                                                                                                                                                                                                                                                                                                                                                                                                                                                  | BR                                                                                                                                                                                                                                                                                                                                                                                                                                                                                                                                                                                                                                                                                                                                                                                                                                                                                                                                                               |
| Infante Rivarola-Cañada Oruro Border Crossing                                         | Central Interoceanic                                                                                                                                                                                                                                                                                                                                                                                                                                                                                                                                                                                                                                                                                                                                                   | 1.20                                                                                                                                                                                                                                                                                                                                                                                                                                                                                                                                                                                                                                                                                                                                                                                                                                                                                                                    | BO-PY                                                                                                                                                                                                                                                                                                                                                                                                                                                                                                                                                                                                                                                                                                                                                                                                                                                                                                                                                            |
| Building of the Cañada Oruro-Villamontes-Tarija-Estación<br>Abaroa Road (First Stage) | Central Interoceanic                                                                                                                                                                                                                                                                                                                                                                                                                                                                                                                                                                                                                                                                                                                                                   | 60.00                                                                                                                                                                                                                                                                                                                                                                                                                                                                                                                                                                                                                                                                                                                                                                                                                                                                                                                   | BO (PY)                                                                                                                                                                                                                                                                                                                                                                                                                                                                                                                                                                                                                                                                                                                                                                                                                                                                                                                                                          |
| Toledo-Pisiga Road                                                                    | Central Interoceanic                                                                                                                                                                                                                                                                                                                                                                                                                                                                                                                                                                                                                                                                                                                                                   | 76.00                                                                                                                                                                                                                                                                                                                                                                                                                                                                                                                                                                                                                                                                                                                                                                                                                                                                                                                   | BO (CH)                                                                                                                                                                                                                                                                                                                                                                                                                                                                                                                                                                                                                                                                                                                                                                                                                                                                                                                                                          |
| Rehabilitation of the Iquique-Colchane Road                                           | Central Interoceanic                                                                                                                                                                                                                                                                                                                                                                                                                                                                                                                                                                                                                                                                                                                                                   | 19.20                                                                                                                                                                                                                                                                                                                                                                                                                                                                                                                                                                                                                                                                                                                                                                                                                                                                                                                   | CH (BO)                                                                                                                                                                                                                                                                                                                                                                                                                                                                                                                                                                                                                                                                                                                                                                                                                                                                                                                                                          |
| Rehabilitation of the El Sillar Leg                                                   | Central Interoceanic                                                                                                                                                                                                                                                                                                                                                                                                                                                                                                                                                                                                                                                                                                                                                   | 30.00                                                                                                                                                                                                                                                                                                                                                                                                                                                                                                                                                                                                                                                                                                                                                                                                                                                                                                                   | BO (BR-CH-PE)                                                                                                                                                                                                                                                                                                                                                                                                                                                                                                                                                                                                                                                                                                                                                                                                                                                                                                                                                    |
| Subtotal                                                                              |                                                                                                                                                                                                                                                                                                                                                                                                                                                                                                                                                                                                                                                                                                                                                                        | 3,882.50                                                                                                                                                                                                                                                                                                                                                                                                                                                                                                                                                                                                                                                                                                                                                                                                                                                                                                                |                                                                                                                                                                                                                                                                                                                                                                                                                                                                                                                                                                                                                                                                                                                                                                                                                                                                                                                                                                  |
|                                                                                       | Duplication of Route 14  Remodeling of the Rio Branco-Montevideo-Colonia-Nueva Palmira Corridor  Building of the Jaguarão-Rio Branco International Bridge  Duplication of the Palhoça-Osorio Leg (Rodovia Mercosur)  Los Andes-Mendoza Railway Project  International Route 60 CH (Valparaíso-Los Andes Leg)  Northeast Argentina Gas Pipeline  Building of the Salvador Mazza-Yacuiba Binational Bridge  Presidente Franco-Porto Meira New Bridge and Border Center  Building of the Pailón-San José-Puerto Suárez Road  São Paulo Railway Ring (North and South)  Infante Rivarola-Cañada Oruro Border Crossing  Building of the Cañada Oruro-Villamontes-Tarija-Estación Abaroa Road (First Stage)  Toledo-Pisiga Road  Rehabilitation of the Iquique-Colchane Road | Duplication of Route 14  Remodeling of the Rio Branco-Montevideo-Colonia-Nueva Palmira Corridor  Building of the Jaguarão-Rio Branco International Bridge MERCOSUR-Chile  Duplication of the Palhoça-Osorio Leg (Rodovia Mercosur) MERCOSUR-Chile  Los Andes-Mendoza Railway Project MERCOSUR-Chile  International Route 60 CH (Valparaíso-Los Andes Leg) MERCOSUR-Chile  Northeast Argentina Gas Pipeline MERCOSUR-Chile  Building of the Salvador Mazza-Yacuiba Binational Bridge Capricorn  Presidente Franco-Porto Meira New Bridge and Border Center  Building of the Pailón-San José-Puerto Suárez Road Central Interoceanic  São Paulo Railway Ring (North and South) Central Interoceanic  Infante Rivarola-Cañada Oruro-Villamontes-Tarija-Estación Abaroa Road (First Stage)  Toledo-Pisiga Road Central Interoceanic  Rehabilitation of the Iquique-Colchane Road Central Interoceanic  Central Interoceanic | Duplication of Route 14  Remodeling of the Rio Branco-Montevideo-Colonia-Nueva Palmira Corridor  Building of the Jaguarão-Rio Branco International Bridge MERCOSUR-Chile 12.00  Duplication of the Palhoça-Osorio Leg (Rodovia Mercosur) MERCOSUR-Chile 800.00  Los Andes-Mendoza Railway Project MERCOSUR-Chile 251.00  International Route 60 CH (Valparaiso-Los Andes Leg) MERCOSUR-Chile 286.00  Northeast Argentina Gas Pipeline MERCOSUR-Chile 1 billion  Building of the Salvador Mazza-Yacuiba Binational Bridge Capricorn 10.00  Presidente Franco-Porto Meira New Bridge and Border Center  Building of the Pallon-San José-Puerto Suárez Road Central Interoceanic 300.00  Infante Rivarola-Cañada Oruro Border Crossing Central Interoceanic 1.20  Building of the Cañada Oruro-Villamontes-Tarija-Estación Abaroa Road (First Stage)  Toledo-Pisiga Road Central Interoceanic 76.00  Rehabilitation of the El Sillar Leg Central Interoceanic 19.20 |