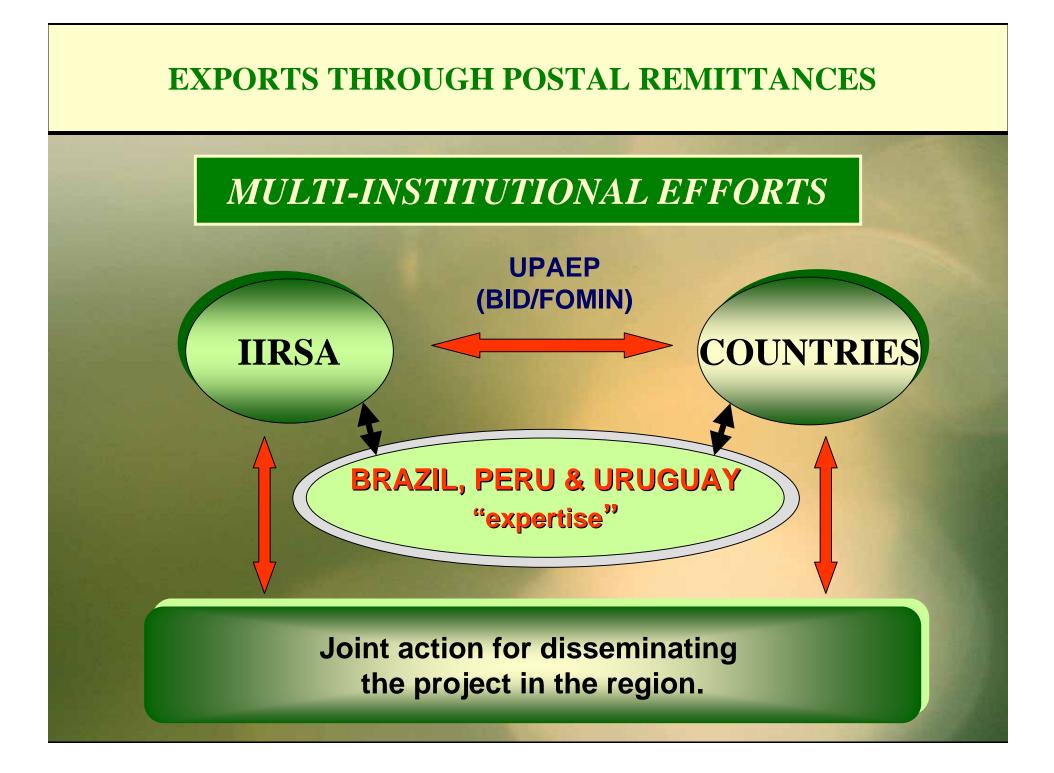

#### SOLUTION PROPOSED AT IIRSA

Set up in each South American country a simplified export system through postal remittances and develop access channels for micro, small and medium-sized enterprises to trade in the international market.