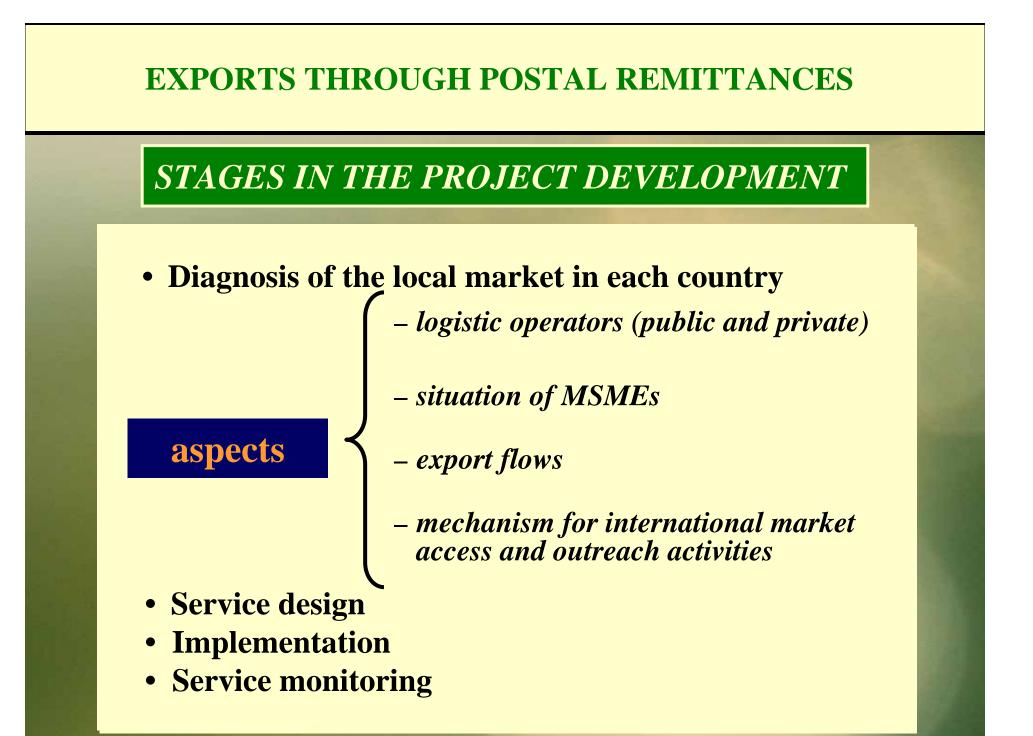

Argentina, June 26, 2008

#### SOLUTION PROPOSED AT IIRSA

Set up in each South American country a simplified export system through postal remittances and develop access channels for micro, small and medium-sized enterprises to trade in the international market.

# **EXPORTS THROUGH POSTAL REMITTANCES Increase** in **Strengthening of MSMEs** export rates Infrastructure **Postal Logistics Product diversification Insertion of MSMEs Multiplication of destination** in the international market markets • Competitiveness for MSMEs **Employment & revenue generation** •

Economic and social development

#### **RESULTS IN BRAZIL**







**PROGRESS IN 2008** 

**1. Funding: IDB: follow-up in Peru, implementation in Uruguay and Ecuador** 

**PROGRESS IN 2008** 

Funding: IDB: follow-up in Peru,
implementation in Uruguay and Ecuador
Consolidation of the Project Guidelines

# **PROGRESS IN 2008**

- 1. Funding: BID: follow-up in Peru, implementation in Uruguay and Ecuador
- 2. Consolidation of the Project Guidelines
- 3. First visit to Peru (February) for monitoring purposes



# **PROGRESS IN 2008**

- 1. Funding: IDB: follow-up in Peru, implementation in Uruguay and Ecuador
- **2.** Consolidation of the Proyect Guidelines
- **3. First visit to Peru (February) for monitoring purposes**
- 4. Training consultants in Brasilia (March)

# **PROGRESS IN 2008**



The training given to 20 new specialists has enlarged the implemen