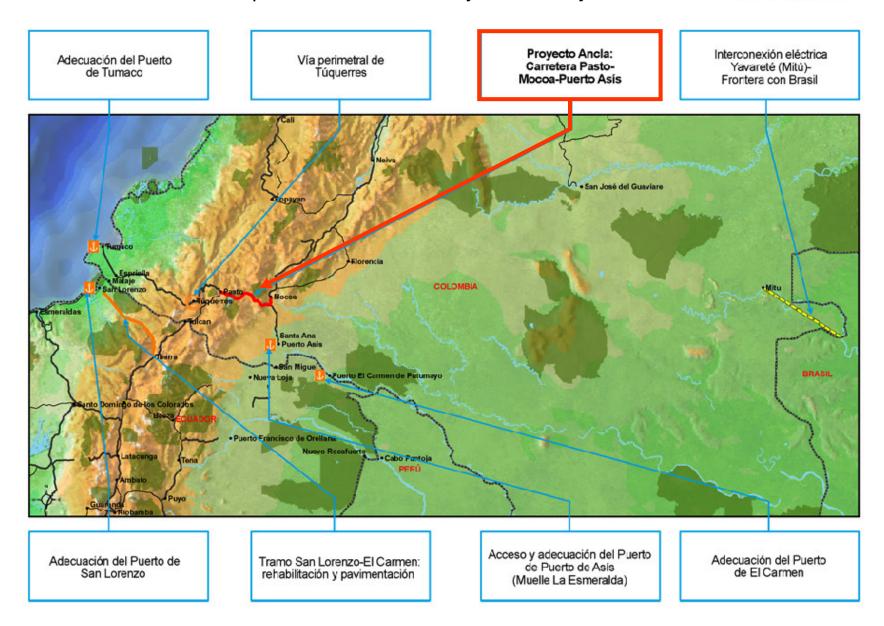

Integration and Development Hubs in the planning process of IIRSA was the base for the ordering of IIRSA Project Portfolio.



## **Project Portfolio**

# LIRSA

## Planning process in IIRSA – Stage I

- Eje Andino
- Eje Andino del Sur
- Eje de Capricornio
- Eje de la Hidrovía Paraguay Paraná
- Eie del Amazonas
- Eje del Escudo Guayanés
- Eje del Sur
- Eje Interoceánico Central
- Eje MERCOSUR-Chile
- Eje Perú-Brasil-Bolivia

#### Integration and

#### **Development Hubs**

- Eje Andino
- Eje Andino del Sur
- Eje de Capricornio
- Eje de la Hidrovía Paraguay Paraná
- Eje del Amazonas
- Eje del Escudo Guayanés
- Eje del Sur
- Eje Interoceánico Central
- Eje MERCOSUR-Chile
- Eje Perú-Brasil-Bolivia



#### **AMAZON HUB**







#### **AMAZON HUB**



#### Group 1: Access to Putumayo Waterway



#### LOCATION OF THE ROAD CORRIDOR: SAN FRANCISCO-MOCOA



#### **CAPRICORN HUB**



#### **Groups of Projects**



#### **CAPRICORN HUB**



#### Group 3: Asunción - Paranaguá





"Puente de la Amistad" between Brazil and Paraguay