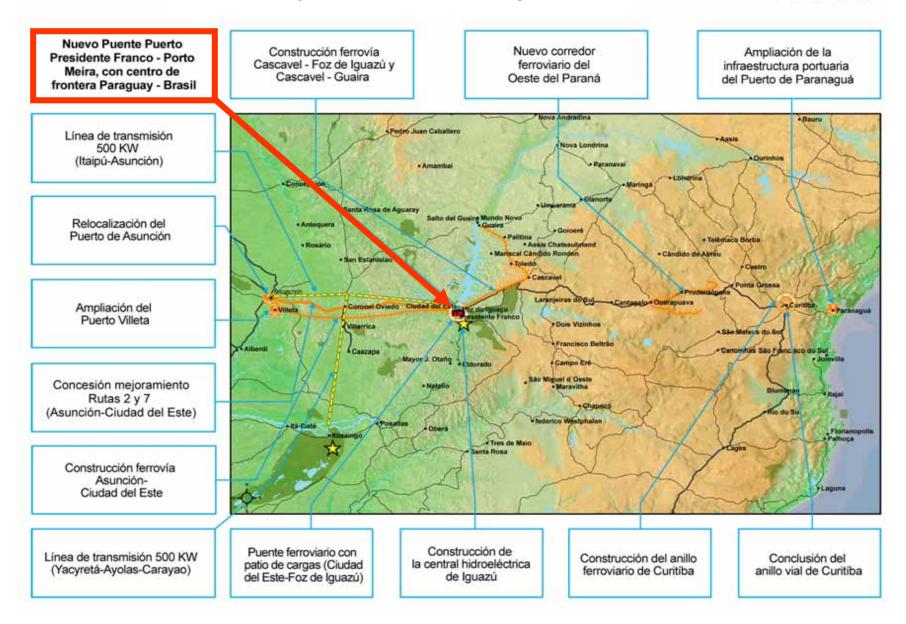

#### Group 3: Asunción - Paranaguá

"Puente de la Amistad" between Brazil and Paraguay