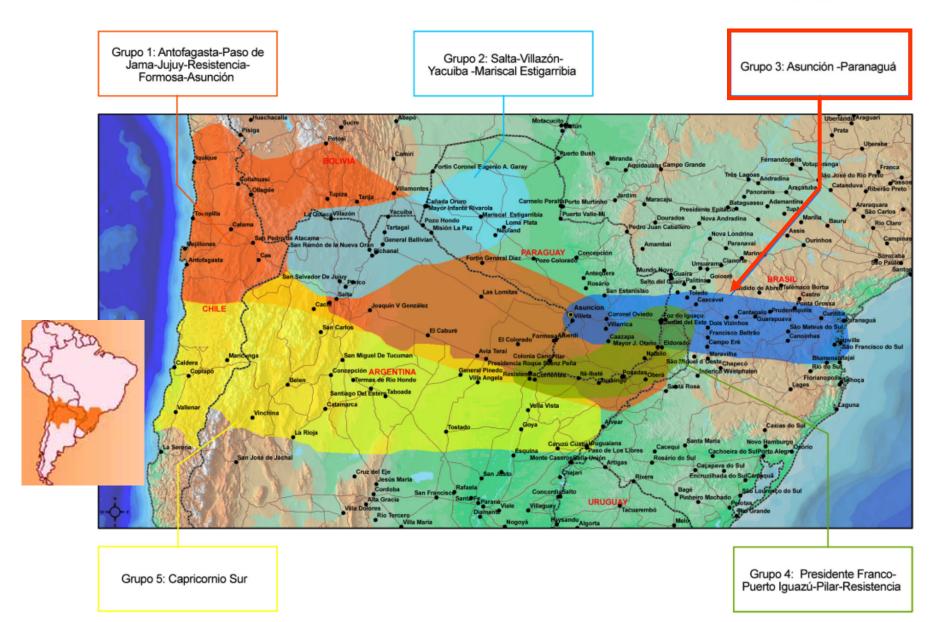

tfolio.



## **Project Portfolio**

# LIRSA

## Planning process in IIRSA – Stage I

- Eje Andino
- Eje Andino del Sur
- Eje de Capricornio
- Eje de la Hidrovía Paraguay Paraná
- Eie del Amazonas
- Eje del Escudo Guayanés
- Eje del Sur
- Eje Interoceánico Central
- Eje MERCOSUR-Chile
- Eje Perú-Brasil-Bolivia

#### Integration and

#### **Development Hubs**

- Eje Andino
- Eje Andino del Sur
- Eje de Capricornio
- Eje de la Hidrovía Paraguay Paraná
- Eje del Amazonas
- Eje del Escudo Guayanés
- Eje del Sur
- Eje Interoceánico Central
- Eje MERCOSUR-Chile
- Eje Perú-Brasil-Bolivia



#### **AMAZON HUB**







#### **AMAZON HUB**



#### Group 1: Access to Putumayo Waterway



#### LOCATION OF THE ROAD CORRIDOR: SAN FRANCISCO-MOCOA



#### **CAPRICORN HUB**



#### **Groups of Projects**



#### **CAPRICORN HUB**



#### Group 3: Asunción - Paranaguá





"Puente de la Amistad" between Brazil and Paraguay