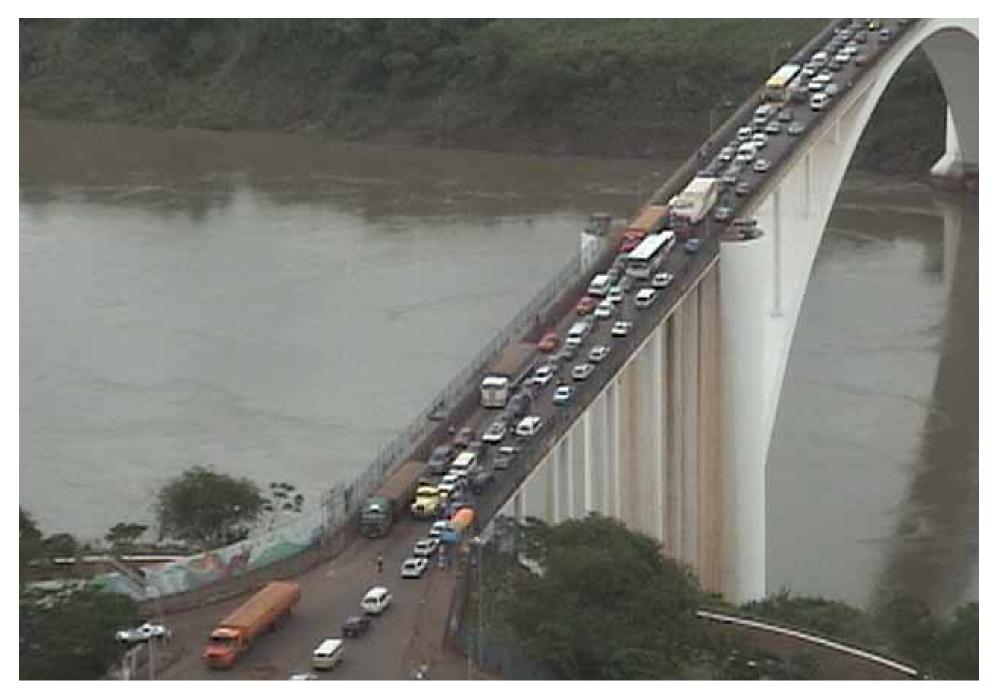

#### Group 3: Asunción - Paranaguá

"Puente de la Amistad" between Brazil and Paraguay