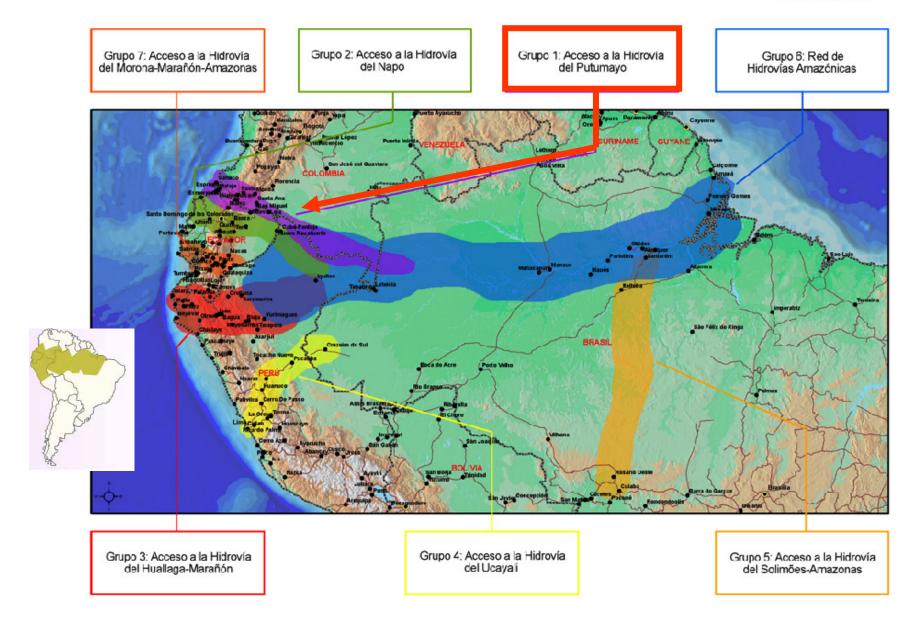

transportation, energy and communications.

The use of the concept Integration and Development Hubs in the planning process of IIRSA was the base for the ordering of IIRSA Project Portfolio.



## **Project Portfolio**

# LIRSA

## Planning process in IIRSA – Stage I

- Eje Andino
- Eje Andino del Sur
- Eje de Capricornio
- Eje de la Hidrovía Paraguay Paraná
- Eie del Amazonas
- Eje del Escudo Guayanés
- Eje del Sur
- Eje Interoceánico Central
- Eje MERCOSUR-Chile
- Eje Perú-Brasil-Bolivia

#### Integration and

#### **Development Hubs**

- Eje Andino
- Eje Andino del Sur
- Eje de Capricornio
- Eje de la Hidrovía Paraguay Paraná
- Eje del Amazonas
- Eje del Escudo Guayanés
- Eje del Sur
- Eje Interoceánico Central
- Eje MERCOSUR-Chile
- Eje Perú-Brasil-Bolivia



#### **AMAZON HUB**







#### **AMAZON HUB**



#### Group 1: Access to Putumayo Waterway



#### LOCATION OF THE ROAD CORRIDOR: SAN FRANCISCO-MOCOA



#### **CAPRICORN HUB**



#### **Groups of Projects**



#### **CAPRICORN HUB**



#### Group 3: Asunción - Paranaguá





"Puente de la Amistad" between Brazil and Paraguay