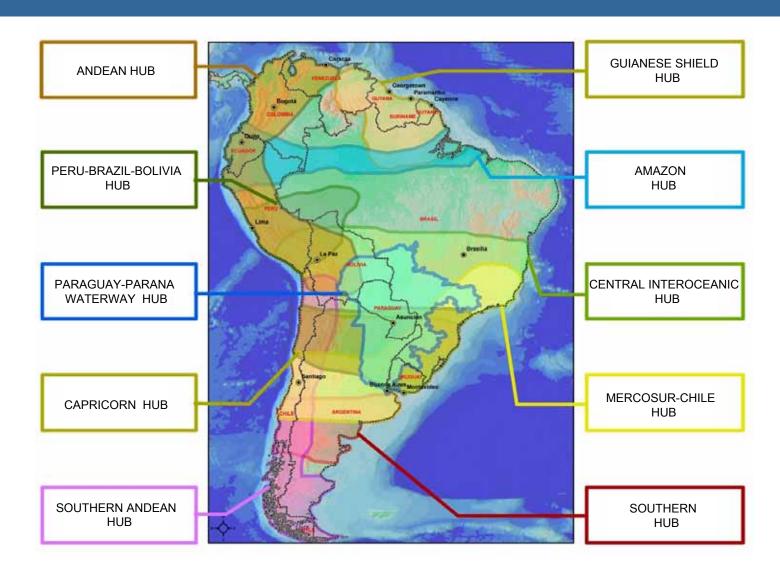

## Planning process in IIRSA – Stage I

- Eje Andino
- Eje Andino del Sur
- Eje de Capricornio
- Eje de la Hidrovía Paraguay Paraná
- Eie del Amazonas
- Eje del Escudo Guayanés
- Eje del Sur
- Eje Interoceánico Central
- Eje MERCOSUR-Chile
- Eje Perú-Brasil-Bolivia

#### **Development Hubs**

- Eje Andino
- Eje Andino del Sur
- Eje de Capricornio
- Eje de la Hidrovía Paraguay Paraná
- Eje del Amazonas
- Eje del Escudo Guayanés
- Eje del Sur
- Eje Interoceánico Central
- Eje MERCOSUR-Chile
- Eje Perú-Brasil-Bolivia