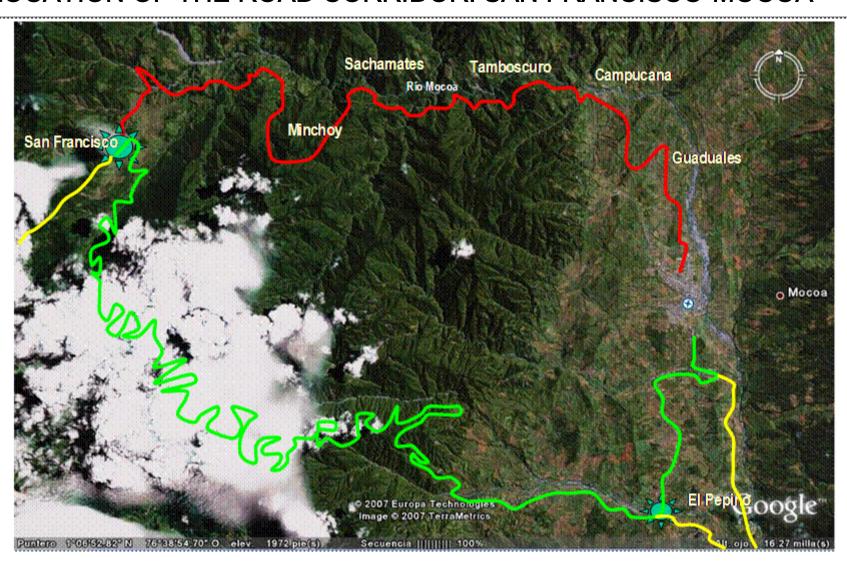

IIRSA was the base for the ordering of IIRSA Project Portfolio.



## **Project Portfolio**

# LIRSA

## Planning process in IIRSA – Stage I

- Eje Andino
- Eje Andino del Sur
- Eje de Capricornio
- Eje de la Hidrovía Paraguay Paraná
- Eie del Amazonas
- Eje del Escudo Guayanés
- Eje del Sur
- Eje Interoceánico Central
- Eje MERCOSUR-Chile
- Eje Perú-Brasil-Bolivia

#### Integration and

#### **Development Hubs**

- Eje Andino
- Eje Andino del Sur
- Eje de Capricornio
- Eje de la Hidrovía Paraguay Paraná
- Eje del Amazonas
- Eje del Escudo Guayanés
- Eje del Sur
- Eje Interoceánico Central
- Eje MERCOSUR-Chile
- Eje Perú-Brasil-Bolivia



#### **AMAZON HUB**







#### **AMAZON HUB**



#### Group 1: Access to Putumayo Waterway



#### LOCATION OF THE ROAD CORRIDOR: SAN FRANCISCO-MOCOA



#### **CAPRICORN HUB**



#### **Groups of Projects**



#### **CAPRICORN HUB**



#### Group 3: Asunción - Paranaguá





"Puente de la Amistad" between Brazil and Paraguay