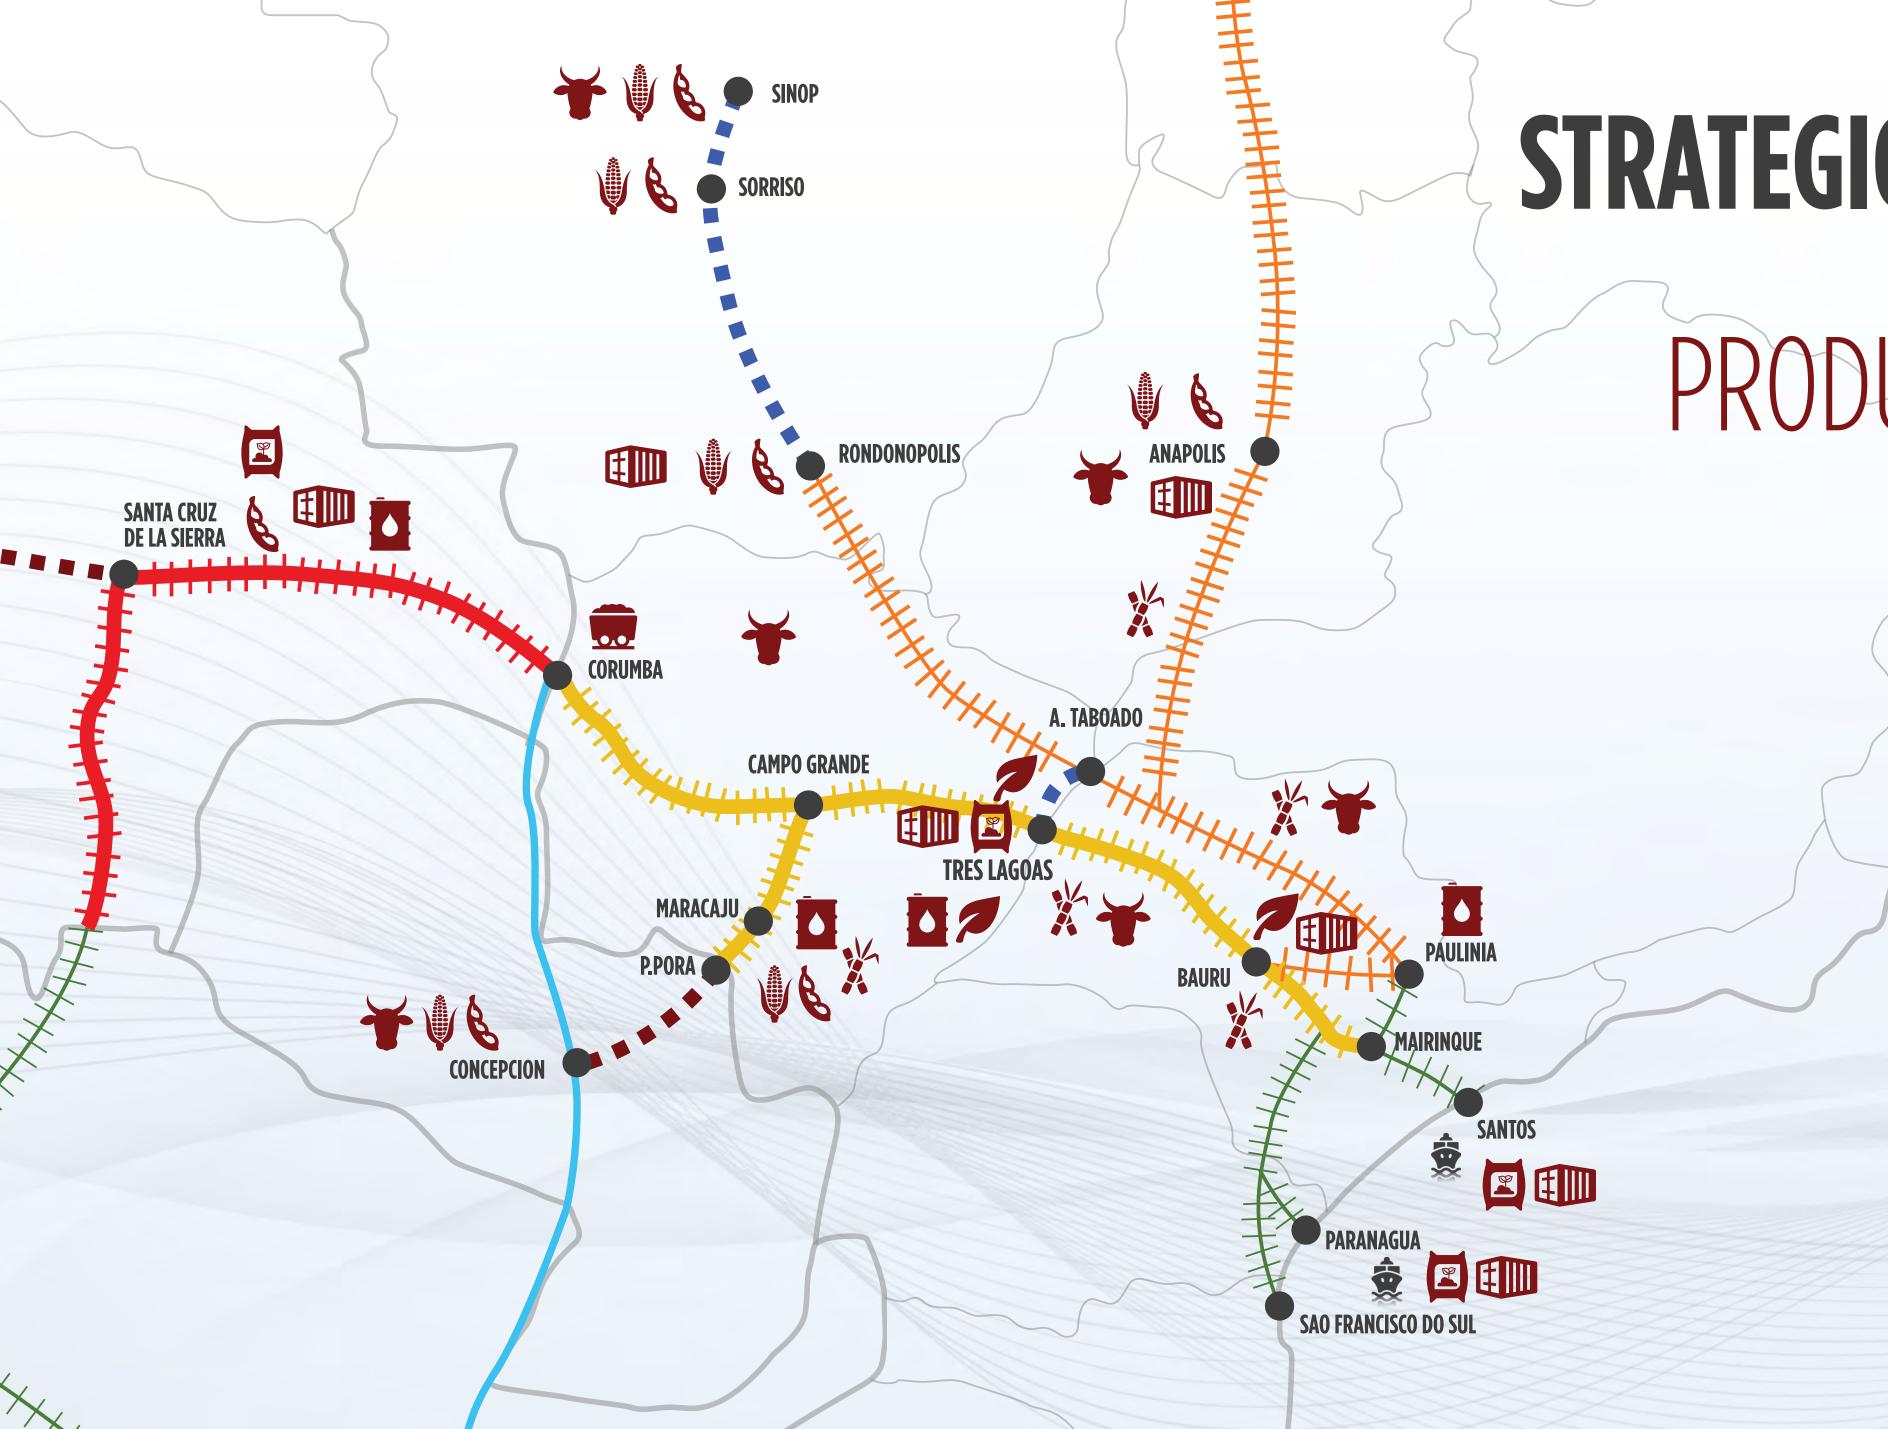

# Ferrovia Transamericana Connecting South America

This presentation introduces the development plan for a strategic concept of
a major logistics project integrating the existing corridor crossing South
America coast to coast from the Atlantic to the Pacific oceans.

The main objective is to **revamp the existing railway**, **Malha Oeste** crossing the States of Sao Paulo and Mato Grosso do Sul in Brazil, connecting with **Ferroviaria Oriental** in Bolivia.

January **2017** 

### LARGE GAUGE

- OTHER EXISTING RAILWAYS
  - CONNECTION PROJECT