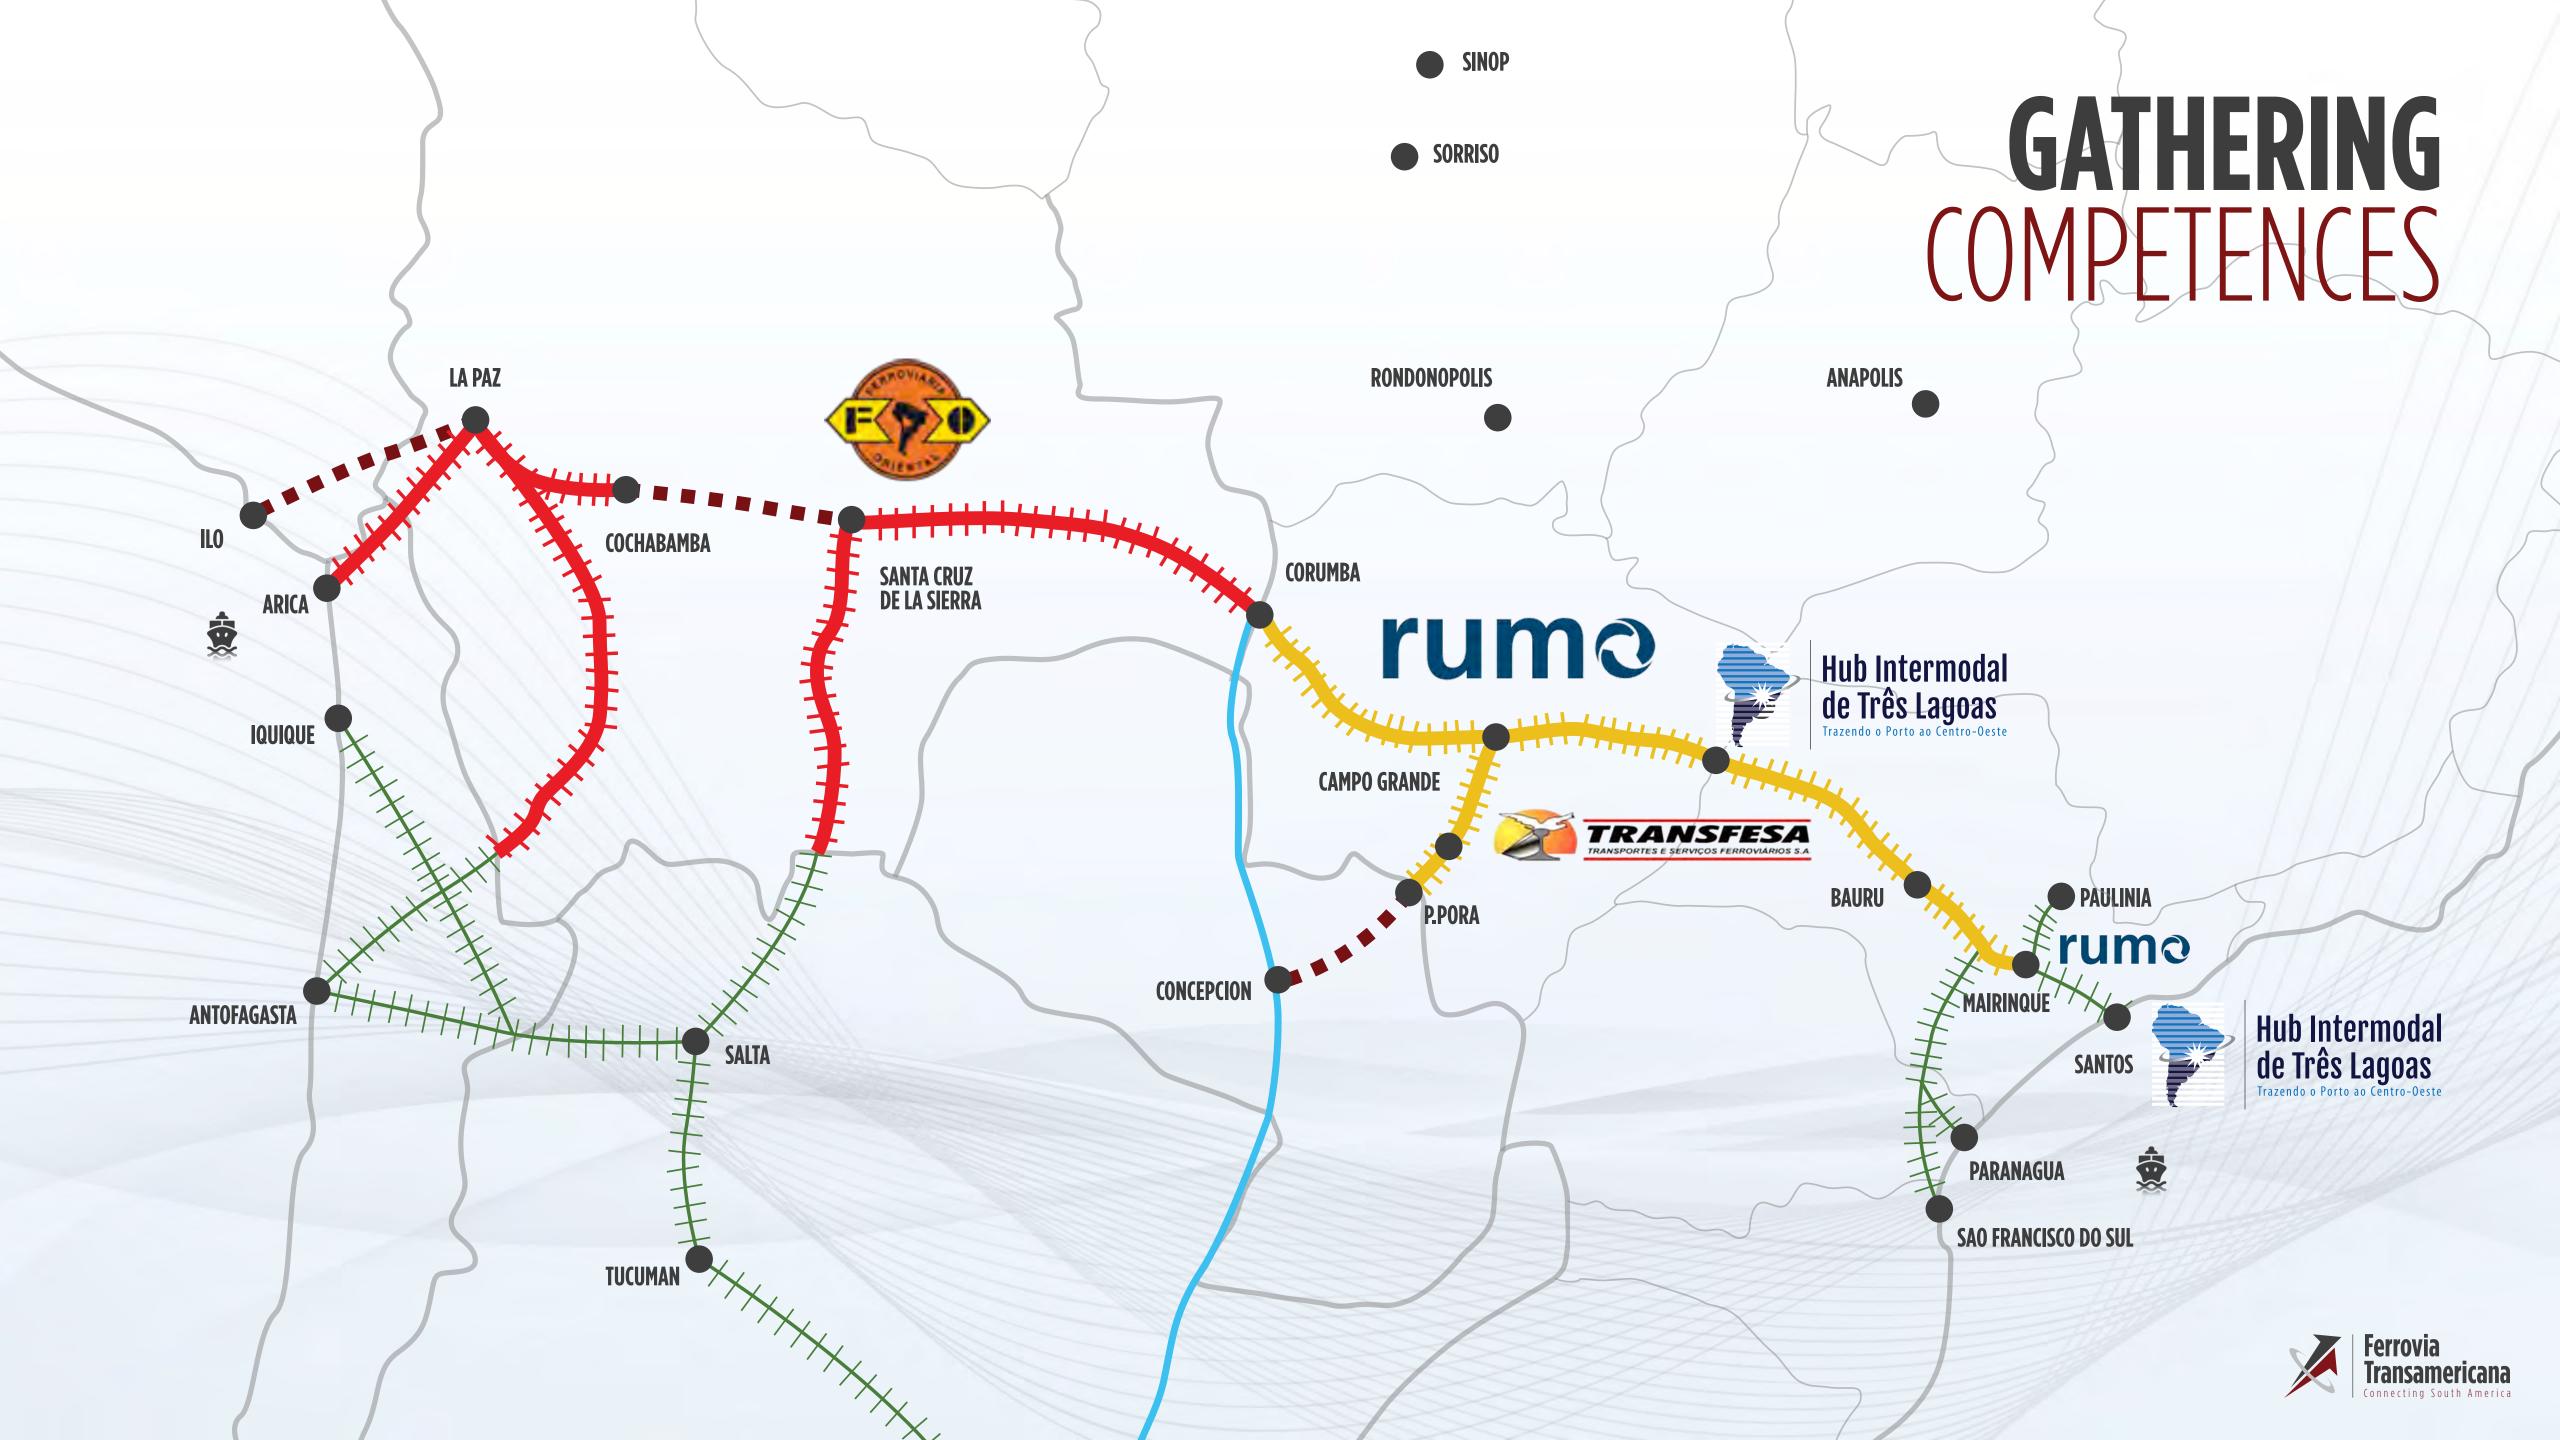

## **STRATEGICALLY LOCATED** CONNECTING PRODUCING REGIONS

### **CORUMBA REGION**

- AMONG WORLD'S LARGEST HIGH QUALITY "LAMP" IRON ORE RESOURCES - LOCATED IN THE BORDER WITH BOLIVIA AND PARAGUAY RIVER

### **CAMPO GRANDE REGION**

- GREAT POTENTIAL OF FUEL TRANSPORTATION FROM PAULINIA TO CAMPO GRANDE AND RETURNING ETHANOL AND BIODIESEL TO PAULINIA MARACAJU REGION IS ONE OF THE LARGEST **GRAIN PRODUCERS** IN **BRAZIL** 

### **TRES LAGOAS REGION**

- DEMAND FOR CONTAINER TRANSPORT
- WORLD
- FERTILIZER AND GRAINS HUB

### - HIGHLY INDUSTRIALIZED REGION WITH GREAT - LARGEST CELLULOSE PRODUCING REGION IN THE

- PETROBRÁS NITROGENATED FERTILIZER PLANT 90% CONCLUDED (UFN3) CREATING A NATIONAL

- LARGEST **DISTRIBUTION CENTER** OF THE BIGGEST **ANIMAL PROTEIN** COMPANY IN THE WORLD (JBS)

### **SAO PAULO STATE REGION**

- LARGEST SUGAR CANE PRODUCER REGION IN THE WORLD
- **SANTOS PORT** BIGGEST IN LATIN AMERICA, NUMBER ONE IN GRAINS, SUGAR, CELLULOSE AND CONTAINER TRANSPORTATION
- LATIN AMERICA'S **HIGHEST GDP**
- BRASIL'S **MOST DEVELOPED** STATE
- LARGEST INDUSTRIAL COMPLEX IN LATIN AMERICA

# STRATEGICALLY\_LOCATED PRODUCING REGIONS

B

K

CELULOSE IRON ORE SOY BEAN SUGAR CANE CORN FERTILIZER **BOVINE PROCESSING PLANT** CONTAINER FUEL