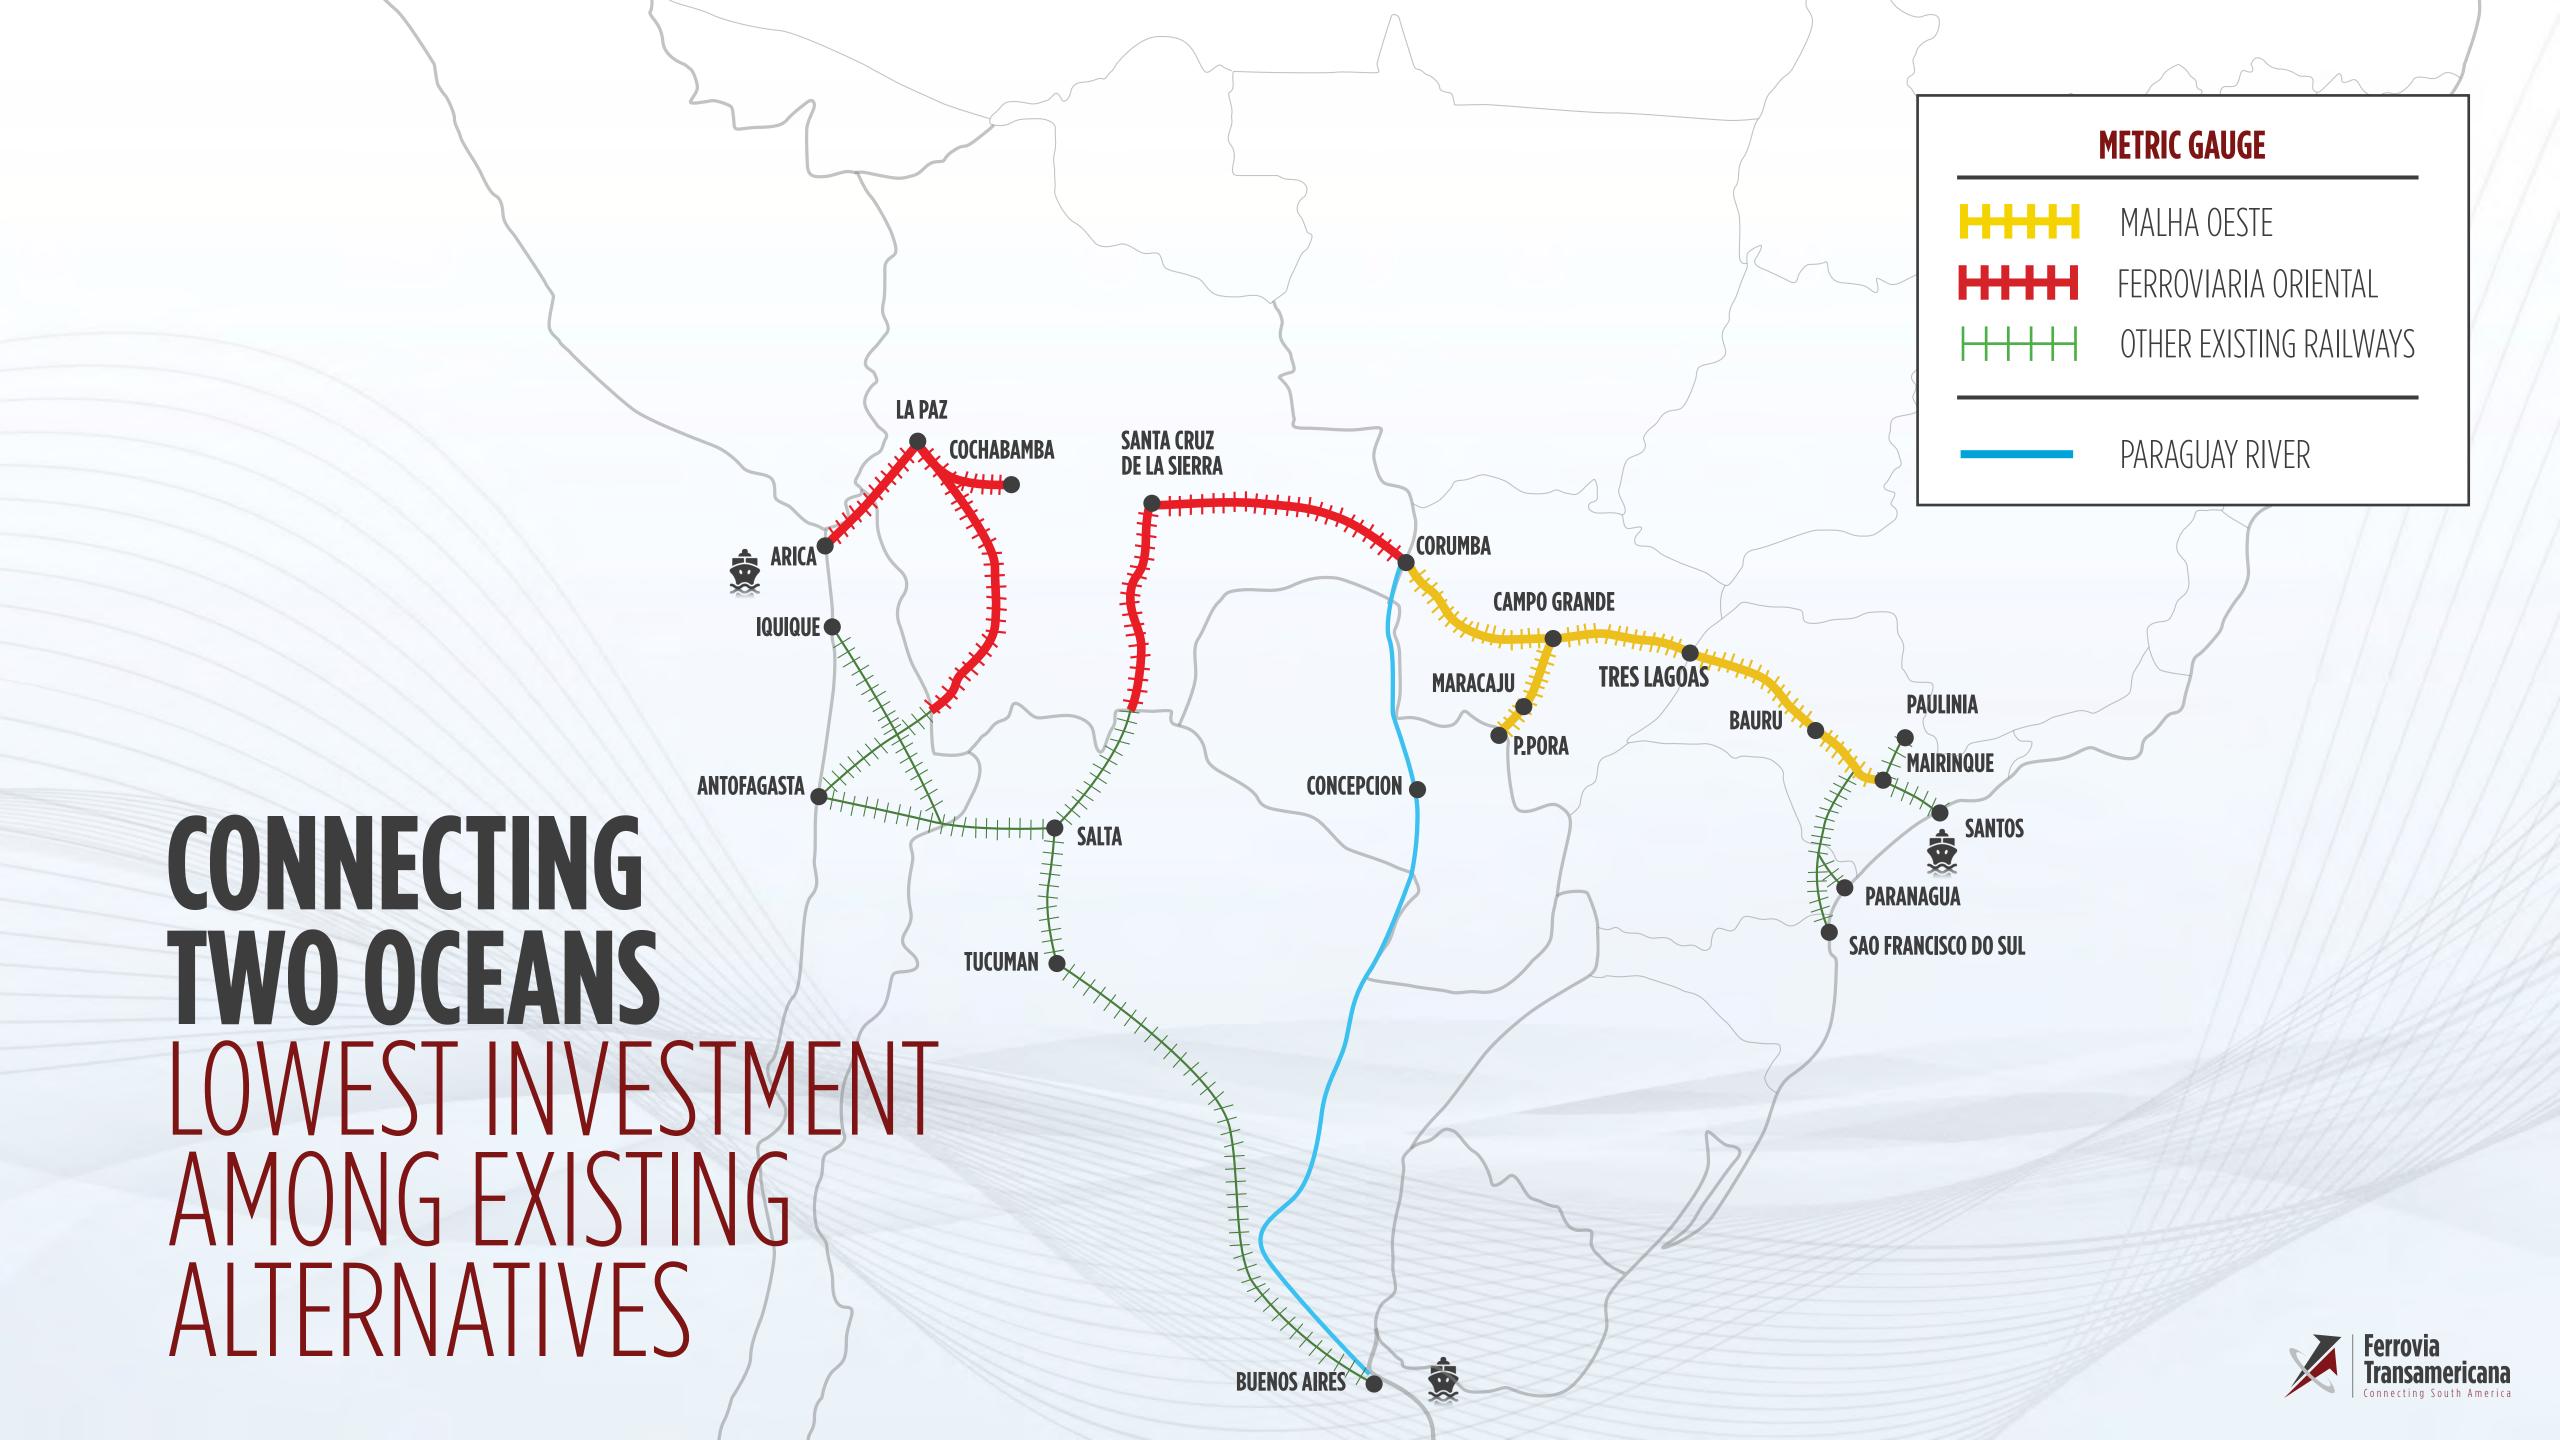

The main objective is to **revamp the existing railway**, **Malha Oeste** crossing the States of Sao Paulo and Mato Grosso do Sul in Brazil, connecting with **Ferroviaria Oriental** in Bolivia.

January **2017** 

## RALWAYS ALREADY CONNECTED IN METRIC GAUGE

## **MALHA OESTE** THE HEART OF FERROVIA TRANSAMERICANA

### **CORUMBA REGION**

- AMONG WORLD'S LARGEST HIGH QUALITY "LAMP" IRON ORE RESOURCES - LOCATED IN THE BORDER WITH BOLIVIA AND PARAGUAY RIVER

### **CAMPO GRANDE REGION**

- GREAT POTENTIAL OF FUEL TRANSPORTATION FROM PAULINIA TO CAMPO GRANDE AND RETURNING ETHANOL AND BIODIESEL TO PAULINIA MARACAJU REGION IS ONE OF THE LARGEST **GRAIN PRODUCERS** IN **BRAZIL** 

### **TRES LAGOAS REGION**

- DEMAND FOR CONTAINER TRANSPORT
- WORLD
- FERTILIZER AND GRAINS HUB

### - HIGHLY INDUSTRIALIZED REGION WITH GREAT - LARGEST CELLULOSE PRODUCING REGION IN THE

- PETROBRÁS NITROGENATED FERTILIZER PLANT 90% CONCLUDED (UFN3) CREATING A NATIONAL

- LARGEST **DISTRIBUTION CENTER** OF THE BIGGEST **ANIMAL PROTEIN** COMPANY IN THE WORLD (JBS)

### **SAO PAULO STATE REGION**

- LARGEST SUGAR CANE PRODUCER REGION IN THE WORLD
- **SANTOS PORT** BIGGEST IN LATIN AMERICA, NUMBER ONE IN GRAINS, SUGAR, CELLULOSE AND CONTAINER TRANSPORTATION
- LATIN AMERICA'S **HIGHEST GDP**
- BRASIL'S **MOST DEVELOPED** STATE
- LARGEST INDUSTRIAL COMPLEX IN LATIN AMERICA