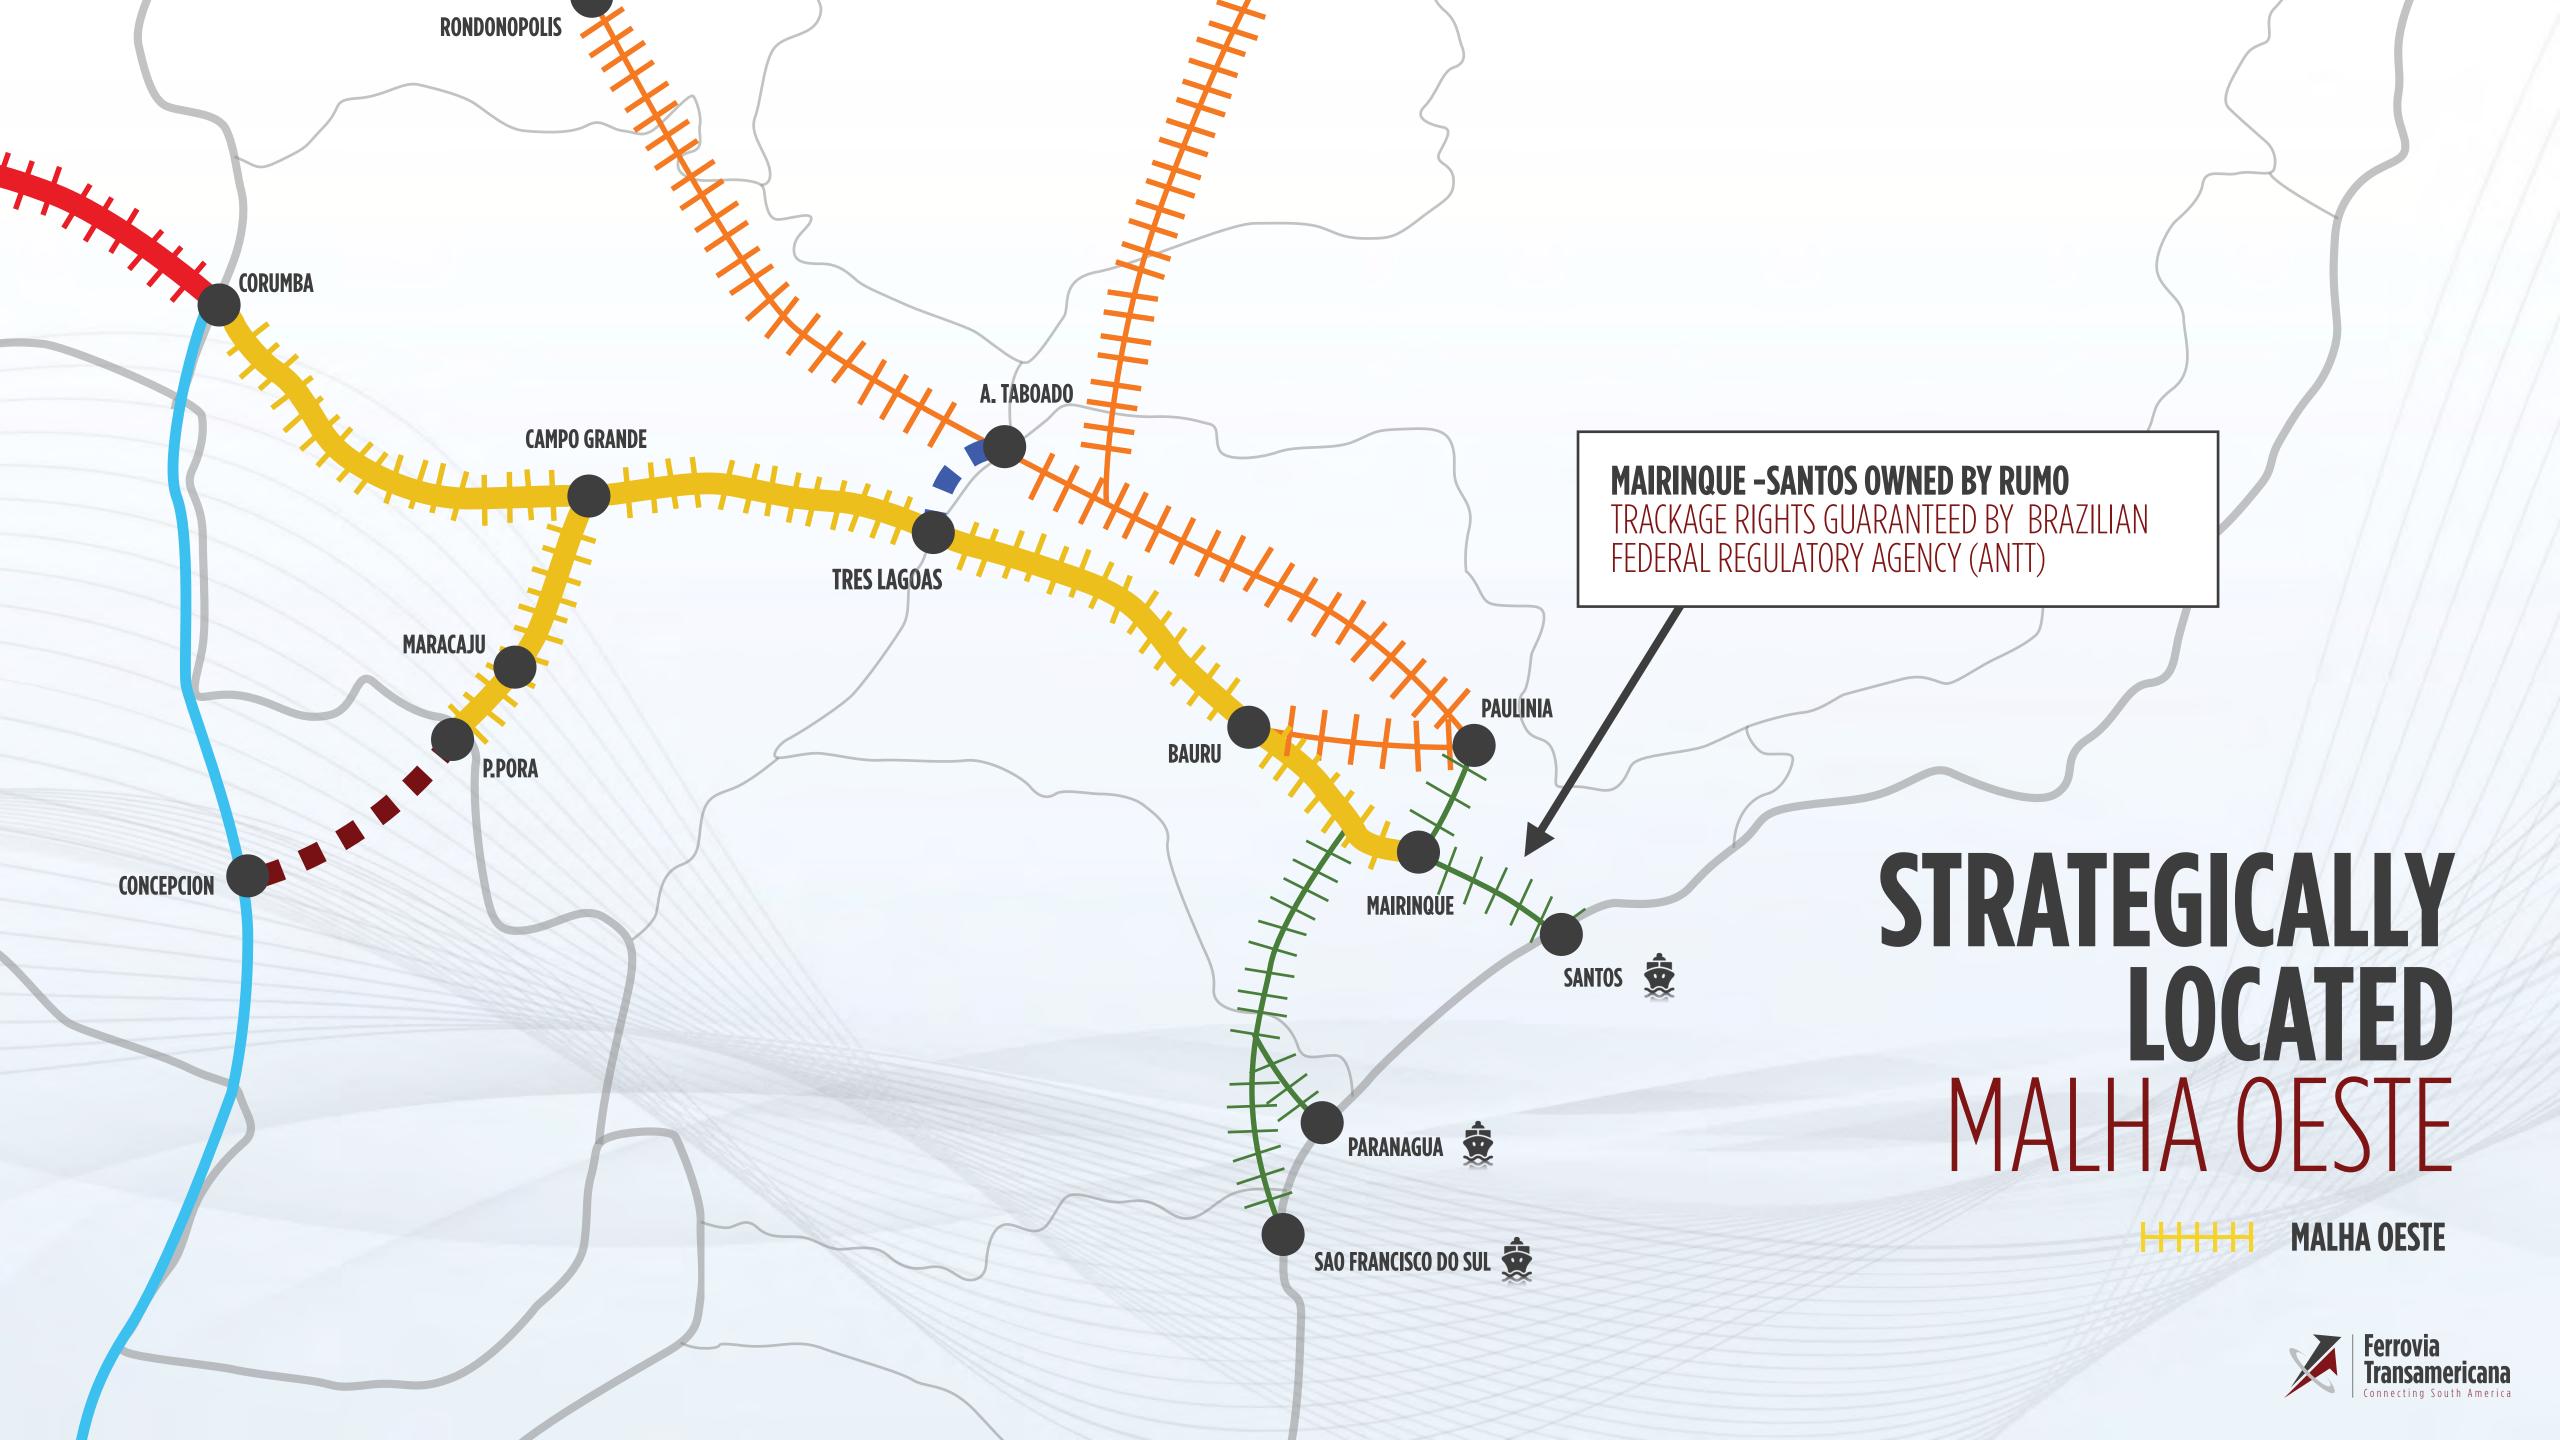

## **MALHA OESTE** THE HEART OF FERROVIA TRANSAMERICANA

### RUMO

- RECENTLY ACQUIRED AMERICA LATIN LOGISTICS AND ITS RAILWAYS CONCESSIONS
- FIGURING AMONG RUMO'S CONCESSIONS ARE THE **MAIRINQUE SANTOS** TRACK, SANTOS RONDONOPOLIS AND SOUTHERN **CONNECTIONS** TO **PARANAGUA** AND **S.FRANCISCO DO SUL PORTS**
- GREAT EXPERTISE IN REGULATORY MARKS AND FEDERAL GOVERNMENT NEGOTIATIONS
- MAJORITY OWNED SUBSIDIARY OF COSAN